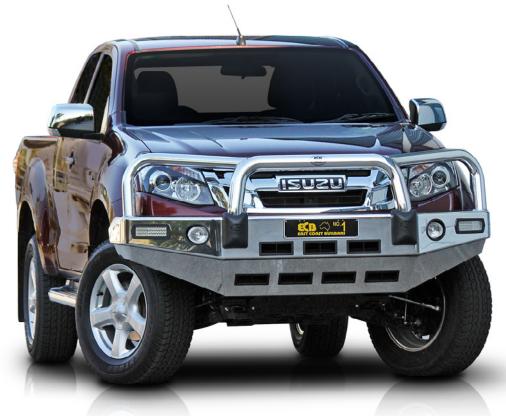

## Isuzu D-MAX

(06/2012 on) All 4WD Models / 2WD Dual Cab Models Only

## ECB's ARC<sup>™</sup> BAR

**Mirror Polished Alloy Finish Shown** 

**Quick Click Wiring Solution** 

## **Product Specifications:**

| Distance added to vehicle :        | 180 mm                                               |
|------------------------------------|------------------------------------------------------|
| Nett weight added to vehicle :     | 43 Kg (does not include removed weight from vehicle) |
| Spotlight height allowance :       | 214 mm (tab to top tube)                             |
| Spotlight width allowance :        | N/A (centre to centre)                               |
| Spotlight tab distance to vehicle: | N/A                                                  |
| Maximum Spotlight weight :         | N/A (mounted on channel)                             |
| Material Specifications :          | Centre Tube: 76mm(d) x 4.7mm(t) T6 Hi -Tensile Alloy |
|                                    | Shoulders: 63mm(d) x 4.2mm(t) T6 Hi -Tensile Alloy   |
|                                    | Centre Channel: 6mm(t) One-piece 5052 H32            |
|                                    | Structural Alloy                                     |
|                                    | Steel Mounts: 8mm Thick, plasma cut                  |