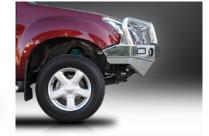

## ECB's ARC<sup>™</sup> BAR

**Mirror Polished Alloy Finish Shown** 

**Quick Click Wiring Solution** 

Note: Bumper Cut & Replacement Design, Features Quick Click Wiring Solution