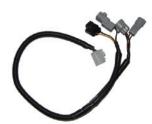

## ECB's ARC<sup>™</sup> BAR

**Mirror Polished Alloy Finish Shown** 

**Quick Click Wiring Solution** 

Note: Bumper Cut & Replacement Design, Features Quick Click Wiring Solution