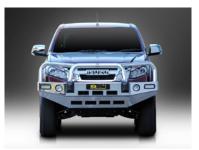

## Isuzu D-MAX

(06/2012 on) All 4WD Models / 2WD Dual Cab Models Only

## ECB's ARC<sup>™</sup> BAR

**Mirror Polished Alloy Finish Shown** 

**Quick Click Wiring Solution** 

## **Product Specifications:**

| Distance added to vehicle :        | 180 mm                                               |
|------------------------------------|------------------------------------------------------|
| Nett weight added to vehicle :     | 43 Kg (does not include removed weight from vehicle) |
| Spotlight height allowance :       | 214 mm (tab to top tube)                             |
| Spotlight width allowance :        | N/A (centre to centre)                               |
| Spotlight tab distance to vehicle: | N/A                                                  |
| Maximum Spotlight weight :         | N/A (mounted on channel)                             |
| Material Specifications :          | Centre Tube: 76mm(d) x 4.7mm(t) T6 Hi -Tensile Alloy |
|                                    | Shoulders: 63mm(d) x 4.2mm(t) T6 Hi -Tensile Alloy   |
|                                    | Centre Channel: 6mm(t) One-piece 5052 H32            |
|                                    | Structural Alloy                                     |
|                                    | Steel Mounts: 8mm Thick, plasma cut                  |